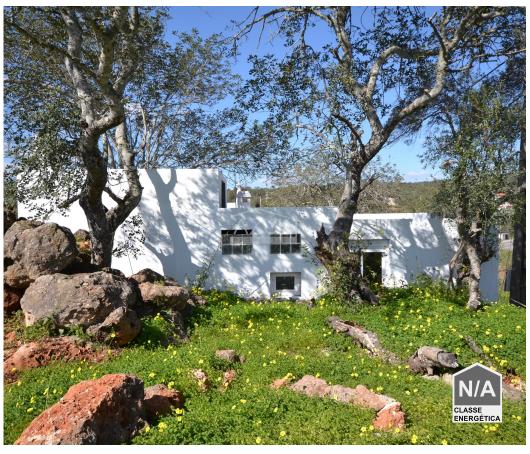

## 2 Bed. Renovated Country Cottage

It is a single-story house with additional land. It will be sold fully renovated for the announced asking price. Located within a charming rural area, offers both tranquility and proximity to tourist and leisure facilities, including a golf course, hotel, and spa at the Quinta Resort of Ombria. The property will be sold fully renovated and boasts a living room, a modern kitchen, a bathroom, and two bedrooms, one of which is en suite with a dressing room. Additionally, it includes a patio and an annex. The covered area is perfect for barbecues and outdoor dining. The fantastic plot features several fruit trees and offers potential due the gentle levels, for a beautiful garden, vegetable patch, or even a swimming pool. The renovation will include the installation of air conditioning and solar panels for water heating. With breathtaking views of the countryside and the entire Quinta da Ombria Golf Course & Resort complex, which is just 4 km away. The nearby Tôr village, only 1.5 km away, provides convenient access to coffee shops, restaurants, and other amenities.