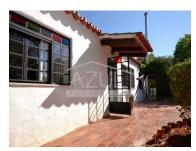

## Farm: Large Plot, Main House plus Annex

The main house, has a spacious three-bedroom configuration which includes a bedroom en-suite, the welcoming entrance hall leads to a bedroom and to a charming living/dining room, the highlight is the impressive fireplace, which adds a touch of charm and warmth to this room. Enhanced by its additional two bedrooms, a kitchen and bathroom that all together create a practical layout. The external paved terraces and patios inviting for a smooth transition from inside to outside, expanding the living space in a harmonious way.