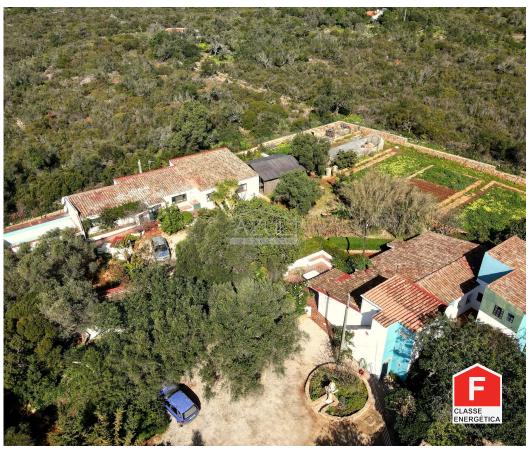

## Farm: Large Plot, Main House plus Annex

The main house, has a spacious three-bedroom configuration which includes a bedroom en-suite, the welcoming entrance hall leads to a bedroom and to a charming living/dining room, the highlight is the impressive fireplace, which adds a touch of charm and warmth to this room. Enhanced by its additional two bedrooms, a kitchen and bathroom that all together create a practical layout. The external paved terraces and patios inviting for a smooth transition from inside to outside, expanding the living space in a harmonious way.

One of the annexes is semi detached to the main house but it is completely independent, it offers remarkable flexibility, both to accommodate visitors and to generate additional income. This annex consists of two floors where the ground floor has a living room that is equipped with a woodburner stove, kitchen and a bathroom, the first floor is entirely a spacious en-suite bedroom, has a dressing area where is a customise built-in wardrobe, this suite has a large and fantastic bathroom, all with a

1009-2356

Reference
Scan the QR code to view the property

rustic and charming atmosphere.

The third annex it's a ground-floor house, offers a unique blend of spaciousness, privacy and good quality finishes materials. The two-bedroom layout includes an en-suite with a separate dressing room, a living room, complete with a fireplace and wood-burning stove. Additionally, a separate dining room a kitchen, laundry area, and an extra bathroom caters to the practical needs of daily life.

In the private surrounding land we find a number of different of facilities, such as an old water tank transformed into a swimming pool, a creative example of reusing space, providing a perfect place to relax, a vegetable garden that offers the opportunity to grow fresh food, but also to connect with nature, a shed for outdoor dining or other social activities, an animal area, parking, storage spaces, etc.