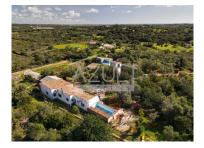

## Farm: Large Plot, Main House plus Annex

The main house, has a spacious three-bedroom configuration which includes a bedroom en-suite, the welcoming entrance hall leads to a bedroom and to a charming living/dining room, the highlight is the impressive fireplace, which adds a touch of charm and warmth to this room. Enhanced by its additional two bedrooms, a kitchen and bathroom that all together create a practical layout. The external paved terraces and patios inviting for a smooth transition from inside to outside, expanding the living space in a harmonious way.

Within the Algarve countryside, combining the peace and privacy with proximity to urban centers and idyllic white sandy beaches and crystal-clear waters, only 7 km away from paradise. This unique blend makes this versatile property ideal for a variety of pursuits from agriculture to wellness retreats. As an example has a rich history as a center for bio-regulatory medicine, offering services in osteopathy and physiotherapy. Its established reputation and existing clientele provide a solid foundation for anyone interested in continuing this line of work.