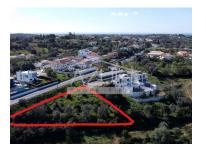

## Loulé (São Clemente) - Land

**395** 

Area (m²)

**, 788** Land Area (m²)

Swimming Pool

275 000 €

(EUR €)

## Approved Project, 3 Bed. Villa with Pool and Jacuzzi

Fully approved project and ready to start the construction of a three-bedroom villa which is divided into three floors, that maximizes comfort and relax. The location is exceptional, just a few minutes from the historic center of Loulé, near the stunning beaches and the best Algarve golf courses, as well as being conveniently situated within a short distance of one of Faro's largest shopping centers and airport. The ground floor comprises an integrated lounge /dining area with kitchen which opens to the terrace and to an infinity pool, allowing the natural light to enlarge the living space to the outside. On the first floor are three bedroom en-suite all facing the fantastic view of the surrounding grown fields. The lower floor has an area of 110sqm, offering a space for entertainment and leisure, has a games and movie room that opens to a solarium and jacuzzi, promising unforgettable moments of relaxation and fun, this level is complete with a two car garage. This property is a real gem in the heart of the Algarve, combining luxury and nature in a sublime manner.