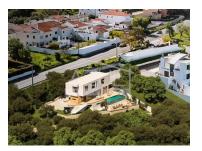

## Approved Project, 3 Bed. Villa with Pool and Jacuzzi

Fully approved project and ready to start the construction of a three-bedroom villa which is divided into three floors, that maximizes comfort and relax. The location is exceptional, just a few minutes from the historic center of Loulé, near the stunning beaches and the best Algarve golf courses, as well as being conveniently situated within a short distance of one of Faro's largest shopping centers and airport. The ground floor comprises an integrated lounge /dining area with kitchen which opens to the terrace and to an infinity pool, allowing the natural light to enlarge the living space to the outside. On the first floor are three bedroom en-suite all facing the fantastic view of the surrounding grown fields. The lower floor has an area of 110sqm, offering a space for entertainment and leisure, has a games and movie room that opens to a solarium and jacuzzi, promising unforgettable moments of relaxation and fun, this level is complete with a two car garage. This property is a real gem in the heart of the Algarve, combining luxury and nature in a sublime manner.