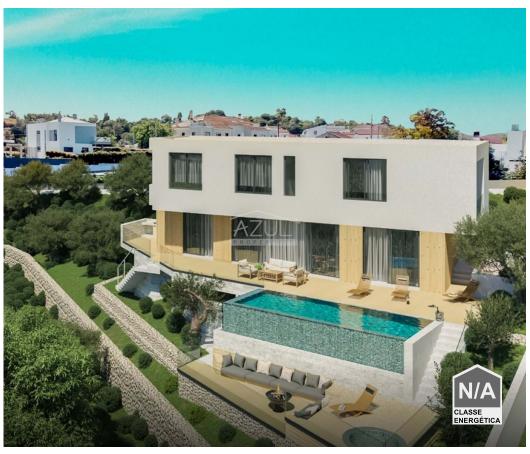

## Approved Project, 3 Bed. Villa with Pool and Jacuzzi

Fully approved project and ready to start the construction of a three-bedroom villa which is divided into three floors, that maximizes comfort and relax. The location is exceptional, just a few minutes from the historic center of Loulé, near the stunning beaches and the best Algarve golf courses, as well as being conveniently situated within a short distance of one of Faro's largest shopping centers and airport. The ground floor comprises an integrated lounge /dining area with kitchen which opens to the terrace and to an infinity pool, allowing the natural light to enlarge the living space to the outside. On the first floor are three bedroom en-suite all facing the fantastic view of the surrounding grown fields. The lower floor has an area of 110sqm, offering a space for entertainment and leisure, has a games and movie room that opens to a solarium and jacuzzi, promising unforgettable moments of relaxation and fun, this level is complete with a two car garage. This property is a real gem in the heart of the Algarve, combining luxury and nature in a sublime manner.