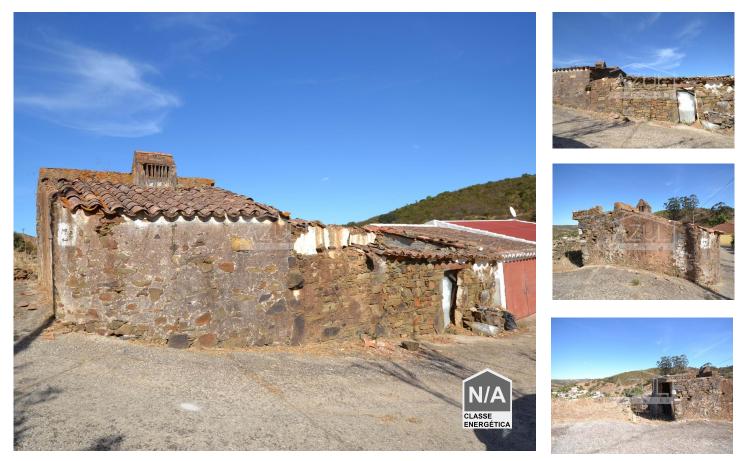

## Ruin in Urban Area

PROPERTI

A traditional stone house, built with local materials and techniques which harmoniously blends with the natural landscape. Possibility of either expanding or rehabilitating the existing structure, taking advantage and adapting to transform in a more welcoming and functional, for the modern needs. The house still retains the stone structure of traditional architecture and offers a unique opportunity to restore and enhance the natural beauty of the property. These elements can be integrated to create an environment with rustic charm but contemporary comfort. The property includes at the back of a small area that can be used as a beautiful patio from where you can enjoy the stunning views of the Algarve Mountains. Ideal for those looking for a peaceful but not isolated refuge as it is located within a small village, tarmac access in very good condition, the distance to Loulé city is 35 km and just 5 km from the charming Aldeia do Ameixial. Across the street from this property, is the property reference number 1009-2358 which is also for sale. The property, reference 1009-2358 is right

across the lane and could be a purchase option to add more area, both land and construction.