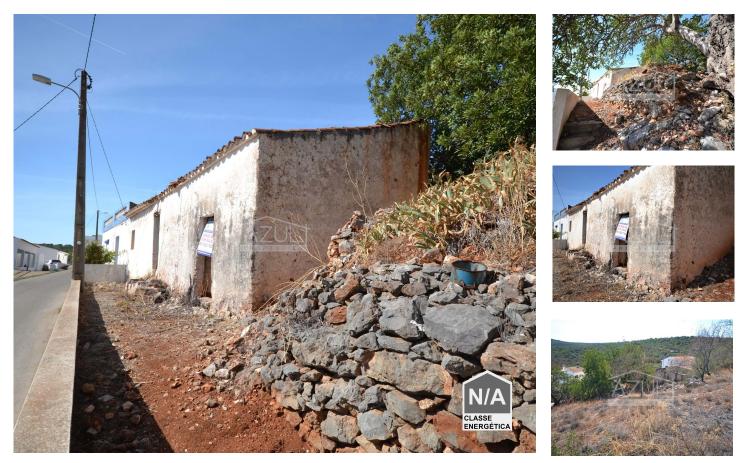

## Old house rustic style with land

An old house, to restore and / or expand, located in a typical Algarvian environment and close to some facilities such as restaurants and cafes.

Located in a cosy rural village, there are some neighbours nearby and open views of the magnificent Algarve mountain range. The land has several levels that can be transformed into pleasant garden areas to relax and enjoy the rural surroundings of the small village.

- Salir 6.5 km
- Within a rural village
- Ideal land for garden or vegetable garden
- Quiet but not isolated area
- Ancient water well

T +351 308 801 913 <sup>1</sup> · T +351 961 620 750 <sup>2</sup> · E office@azul-properties.com Loja E, Edifício Fonte Nova, EN 125 8100-069 Fonte de Boliqueime AMI 5604

## 1009-2091 Reference Scan the QR code to view the property

- Garden
- Rustic style
- Built year: 1937
- Views: Countryside views, Mountain views, Village view
- Energetic certification: Exempt
- Mains water

Quiet Location

· Bargain property

Rural Property

Transport

• Floors: 1

- Solar orientation: South
- Uninterrupted views

T +351 308 801 913 <sup>1</sup> · T +351 961 620 750 <sup>2</sup> · E office@azul-properties.com Loja E, Edifício Fonte Nova, EN 125 8100-069 Fonte de Boliqueime AMI 5604